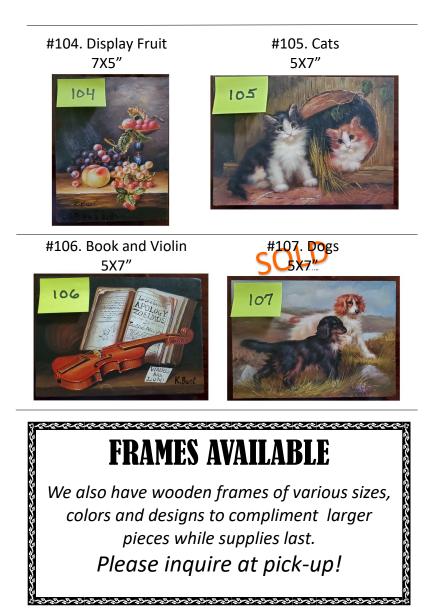

24X20"



#80. Paris Street One 20X24"



#82. Paris Street Two 20X24"



#81. Paris Corner Shop 20X24"



#83. Paris Street Three 20X24"



#84. Violin 24X20"



#85. Tomatoes 20X24"



Sizes 20x24" are \$50 each or 2 for \$80

#86. Boulangerie 20X24"



#87. L'arc de Triomphe (2nd Copy) 20X24"



#88. Paris Bramante 20X24"



#89. Cherubs 24X20"



## 16x12" Paintings \$30 each or 2 for \$50

#90. Writer Desk 12X16"



#91. Lady 16X12"



#92. Roses 12X16"





#93. Band 16X12"



## 8x10" Paintings \$20 each for 2 for \$30

#95. Bunnies 8X10"



#96. Kittens 8X10"



#97. Champagne Flute 8X10"



#98. Violin and Horseshoe



#99. Paris Shop with Awning 8X10"







#101. Violin & Recorder 10X8"





#102. Fruit

#103. Glass with Fruit 10X8"



## 5X7 Paintings \$15 each or 2 for \$25



### Thank you for supporting Broome County Habitat for Humanity!

As you consider art to decorate your home, please remember this sale helps us to build simple, decent and affordable houses for Habitat Partners who dream of a place to call their own. All proceeds from the art sale will support construction of Habitat homes locally. How does it work?



is looking for applicants who match our three base criteria. Sound like you or someone you know? APPLY FOR OUR HOMEOWNERSHIP PROGRAM TODAY!

Stop paying rent. Build your future. Improve your environment. Be happier and healthier. Create a better life.

Visit www.broomehabitat.org or call 607.239.4783



Turn that old table, couch or wall art into building materials for Habitat homes!

ReFabulous Furnishings has partnered with Broome County