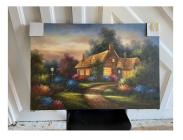

### 20x24" Paintings \$50 each or 2 for \$80

#66. Brookside Cottage 20X24"

#67. NYC Street 24X20"

Page 15

Sizes 20x24" are \$50 each or 2 for \$80

#68. Apples 20X24"

#70. L'arc de Triomphe 20X24"

#69. Day at the Beach 20X24"